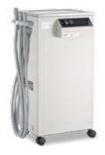

# Aspi-Jet

## The Ultimate Mobile Suction System.

#### Consistent high performance:

Aspi-jets are built for continuous use, even though they are compact in size.

#### **Consistent high performance:**

- Aspi-Jet is an ideal back-up suction unit, in case there is failure with the surgeries centralized suction system
- The Aspi-Jet is a good option where it is difficult to get plumbing to the dental chair.
- It can be easily moved around from one surgery to another.

| Aspi-Jet 6 – Standard unit |  |
|----------------------------|--|
|----------------------------|--|

| Single user    |                     |
|----------------|---------------------|
| Fluid Canister | 4 Lt                |
| Weight         | 32 kg               |
| Power          | 1 ph 240V 2.9A 50Hz |
| Dimensions     | H=750 W=325 D=420   |
|                |                     |