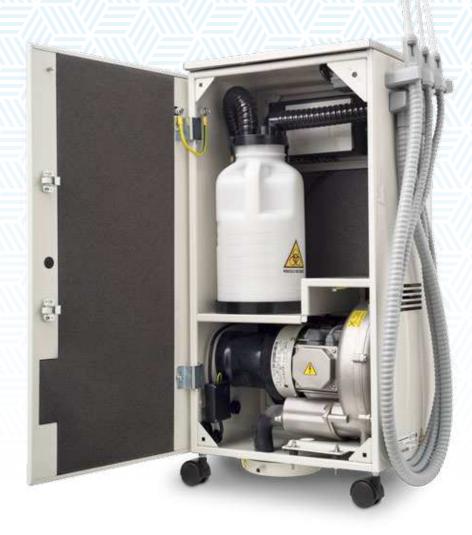

| Aspi-Jet 6 – Standard unit |  |
|----------------------------|--|
|----------------------------|--|

| Single user    |                     |
|----------------|---------------------|
| Fluid Canister | 4 Lt                |
| Weight         | 32 kg               |
| Power          | 1 ph 240V 2.9A 50Hz |
| Dimensions     | H=750 W=325 D=420   |
|                |                     |

\* Manual drainage required

### Aspi-Jet 7 – Standard unit with auto-drain

| Single user |                     |
|-------------|---------------------|
| Weight      | 32 kg               |
| Power       | 1 ph 240V 2.9A 50Hz |
| Dimensions  | H=750 W=325 D=420   |

\* Requires plumbing - When the aspirated waste liquid reaches maximum level, a pump empties the canister in three seconds.