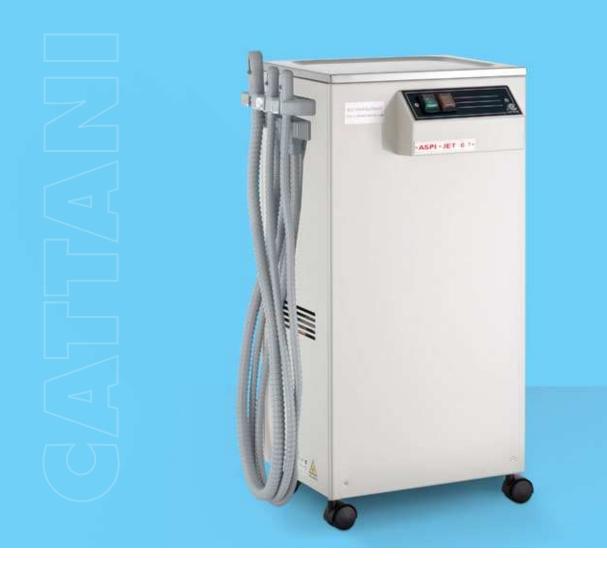

# Aspi-Jet

## The Ultimate Mobile Suction System.

#### Consistent high performance:

Aspi-jets are built for continuous use, even though they are compact in size.

#### **Consistent high performance:**

- Aspi-Jet is an ideal back-up suction unit, in case there is failure with the surgeries centralized suction system
- The Aspi-Jet is a good option where it is difficult to get plumbing to the dental chair.
- It can be easily moved around from one surgery to another.