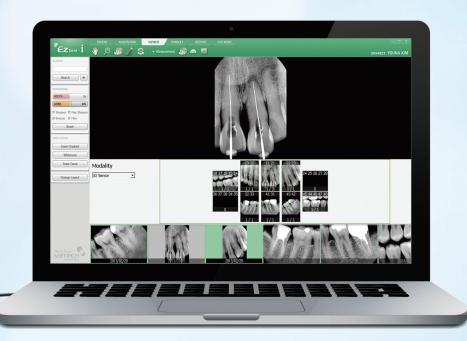

### EzSensor Classic provides the image for accurate diagnosis and treatment planning.

- EzSensor Classic provides you stable quality through high sensitivity sensor technology. Under a wide range of exposure settings even including old X-ray sources, you can capture diagnosable and consistent images.
- Thanks to the high contrast, it could be possible to look inside different density(opacity) in detail. Moreover you can distinguish interproximal carries from the image easily.