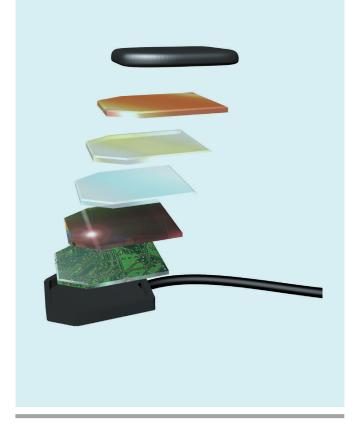

## 4.8 mm, Ultra-slim Design for Design **Easy Positioning**

### Slim CMOS ensures that patients are as comfortable as possible.

- Placing and positioning a sensor in the patient's mouth is still challenging. Over the years, digital sensor technology has improved to achieve patient comfort.
- VATECH R&D Center tested the thickness which minimizes the most pain, and led in technology while using a CMOS chip.