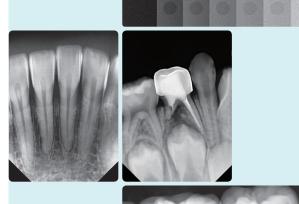

### EzSensor Classic provides the image for accurate diagnosis and treatment planning.

- EzSensor Classic provides you stable quality through high sensitivity sensor technology. Under a wide range of exposure settings even including old X-ray sources, you can capture diagnosable and consistent images.
- Thanks to the high contrast, it could be possible to look inside different density(opacity) in detail. Moreover you can distinguish interproximal carries from the image easily.