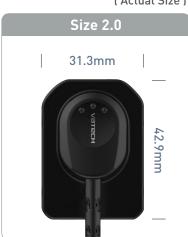

### Specifications (EzSensor Classic: IOS-U10IB / IOS-U15IB / IOS-U20IB / IOS-U10VB / IOS-U15VB / IOS-U20VB)

| Detector               | CMOS                                                                                                                                      |
|------------------------|-------------------------------------------------------------------------------------------------------------------------------------------|
| Pixel Size             | 29.6 μm                                                                                                                                   |
| Theoretical Resolution | 17 lp/mm                                                                                                                                  |
| Dynamic Range          | 12 bit                                                                                                                                    |
| Active Area (WxL)      | Size 1.0 _ 20 x 30mm<br>Size 1.5 _ 24 x 33mm<br>Size 2.0 _ 26 x 36mm                                                                      |
| Dimensions (WxLxT)     | Size 1.0 _ 25.4 x 36.8mm (1.00 x 1.45 inch)<br>Size 1.5 _ 29.2 x 39.5mm (1.14 x 1.55 inch)<br>Size 2.0 _ 31.3 x 42.9mm (1.23 x 1.69 inch) |
| Thickness              | 4.8 mm (0.19 inch)                                                                                                                        |
| Cable Length           | 2.7 m                                                                                                                                     |