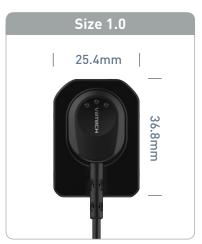

### Specifications (EzSensor Classic: IOS-U10IB / IOS-U15IB / IOS-U20IB / IOS-U10VB / IOS-U15VB / IOS-U20VB)

| Detector               | CMOS                                                                                                                                      |
|------------------------|-------------------------------------------------------------------------------------------------------------------------------------------|
| Pixel Size             | 29.6 μm                                                                                                                                   |
| Theoretical Resolution | 17 lp/mm                                                                                                                                  |
| Dynamic Range          | 12 bit                                                                                                                                    |
| Active Area (WxL)      | Size 1.0 _ 20 x 30mm<br>Size 1.5 _ 24 x 33mm<br>Size 2.0 _ 26 x 36mm                                                                      |
| Dimensions (WxLxT)     | Size 1.0 _ 25.4 x 36.8mm (1.00 x 1.45 inch)<br>Size 1.5 _ 29.2 x 39.5mm (1.14 x 1.55 inch)<br>Size 2.0 _ 31.3 x 42.9mm (1.23 x 1.69 inch) |
| Thickness              | 4.8 mm (0.19 inch)                                                                                                                        |
| Cable Length           | 2.7 m                                                                                                                                     |