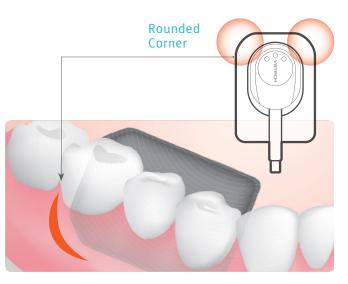

### Rounded corner design allows maximum comfortable placement against soft tissue.

- Patients feel pain because delicate oral mucosa gets pressure from a hard sensor corner. Rounded corner can reduce that pain. But it has a possibility of reducing active image area. This is the technology that sustains the perfect balance between them.
- Ergonomically designed in 3 different sizes to meet the needs of various cases. The rounded & cut edges provide the best possible comfort for patients. Even more, Vatech's unique size 1.5 fits almost all patients.
- The advantage of a digital sensor is to provide fast and efficient workflow. Direct USB type enables immediate image transfer and highly portable capture.
- EzSensor Classic rated at IP68, the highest level of the Ingress Protection [IP]: Complete Protection Against Dust and Water.