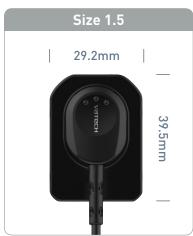

### Specifications (EzSensor Classic: IOS-U10IB / IOS-U15IB / IOS-U20IB / IOS-U10VB / IOS-U15VB / IOS-U20VB)

| Detector               | CMOS                                                                                                                                      |
|------------------------|-------------------------------------------------------------------------------------------------------------------------------------------|
| Pixel Size             | 29.6 μm                                                                                                                                   |
| Theoretical Resolution | 17 lp/mm                                                                                                                                  |
| Dynamic Range          | 12 bit                                                                                                                                    |
| Active Area (WxL)      | Size 1.0 _ 20 x 30mm<br>Size 1.5 _ 24 x 33mm<br>Size 2.0 _ 26 x 36mm                                                                      |
| Dimensions (WxLxT)     | Size 1.0 _ 25.4 x 36.8mm (1.00 x 1.45 inch)<br>Size 1.5 _ 29.2 x 39.5mm (1.14 x 1.55 inch)<br>Size 2.0 _ 31.3 x 42.9mm (1.23 x 1.69 inch) |
| Thickness              | 4.8 mm (0.19 inch)                                                                                                                        |
| Cable Length           | 2.7 m                                                                                                                                     |