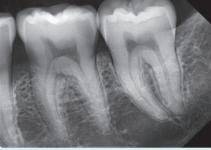

## **Trustworthy Image**

**Powerful** 

Consultation

### EzSensor Classic provides the image for accurate diagnosis and treatment planning.

- EzSensor Classic provides you stable quality through high sensitivity sensor technology. Under a wide range of exposure settings even including old X-ray sources, you can capture diagnosable and consistent images.
- Thanks to the high contrast, it could be possible to look inside different density(opacity) in detail. Moreover you can distinguish interproximal carries from the image easily.