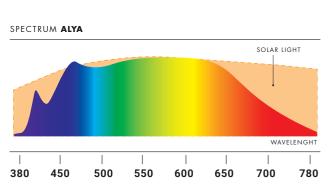

# SIDÈREA SUNLIGHT

THE FIRST "SOLAR SPECTRUM"
CEILING LED LIGHT TO REPRODUCE
THE NATURAL SUN DAYLIGHT.

Always in search of the best lighting system for dental practices, FARO has designed **SIDÈREA**: the multi-directional room light that ensures an harmonious and homogeneous illumination of the workplace.

**SIDÈREA** is designed to interact with the dental lamp **ALYA** and the pre-operatory light **THEIA**TECH: the three light sources can work in sync, creating the right balance of light in the room.

\*The visible fraction or