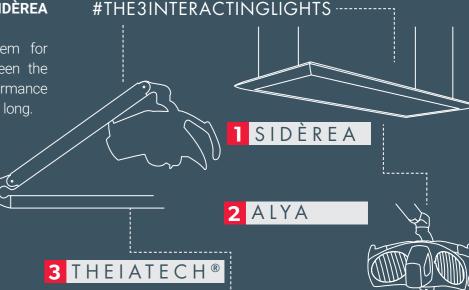

## FARO LIGHT SYSTEM

The perfect balance of light thanks to the proper synchrony of 3 sources: ALYA the dental lamp, THEIATECH® the pre-operative lamp and SIDÈREA SUNLIGHT.

Exclusive integrated lighting system for a balanced visual transition between the different working areas, high performance of light and overall well-being, all day long.

# SIDÈREA SUNLIGHT

THE FIRST "SOLAR SPECTRUM"
CEILING LED LIGHT TO REPRODUCE
THE NATURAL SUN DAYLIGHT.

Always in search of the best lighting system for dental practices, FARO has designed **SIDÈREA**: the multi-directional room light that ensures an harmonious and homogeneous illumination of the workplace.

**SIDÈREA** is designed to interact with the dental lamp **ALYA** and the pre-operatory light **THEIA**TECH: the three light sources can work in sync, creating the right balance of light in the room.

\*The visible fraction or