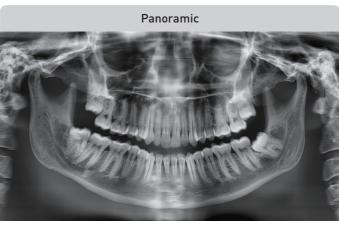

## Advanced image solution with Insight PAN

Insight PAN provided by PaX-i Insight is a step forward technology from the traditional way of acquiring images along a single focal layer. It acquires multi-layer images and automatically combining them to provide depth information to panoramic image.

Every patient has different types of arch. For incisor area, the inclination of tooth may differ from person to person. Conventional panoramic image showed overall arch structure on a focal layer so it is difficult to get a clear panoramic image.

Now, Insight PAN serves multi layers which add depth to panoramic image. It allows you to have insight with the depth information.