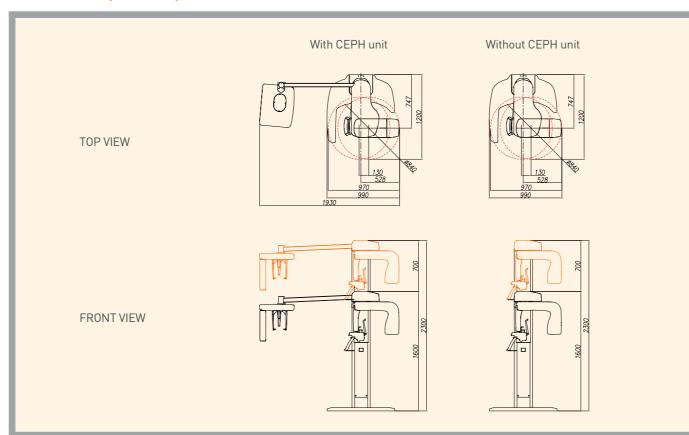

#### **Dimensions** [Unit: : mm]

#### **Specifications** (PCH-30CS)

| Function               |                   | Pano + Ceph                             |                        |
|------------------------|-------------------|-----------------------------------------|------------------------|
| Focal Spot             |                   | 0.5 mm (IEC60336)                       |                        |
| Scan Time              | Pano              | Normal                                  | 10.4 / 14.0 / 21.0 sec |
|                        |                   | Insight PAN                             | 10.4 sec               |
|                        | Ceph              | 1.9 / 3.9 sec                           |                        |
| Gray Scale             |                   | 14 bit                                  |                        |
| Tube Voltage / Current |                   | 60 ~ 99 kV / 4 ~ 10 mA                  |                        |
| Weight                 | Without Ceph unit | 95 kg (209.4 lbs. – without Base)       |                        |
|                        |                   | 135 kg (297.6 lbs. – with Base)         |                        |
|                        | With Ceph unit    | 120 kg (264.5 lbs. – without Base)      |                        |
|                        |                   | 160 kg (352.7 lbs. – with Base)         |                        |
| Dimensions             | Without Ceph unit | 990 mm (L) x 1200 mm (W) x 2300 mm (H)  |                        |
|                        | With Ceph unit    | 1930 mm (L) x 1200 mm (W) x 2300 mm (H) |                        |