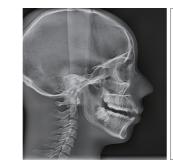

## Fast Scan Ceph

- 1.9 second short scan time produces superb image quality
- Reduced motion artifacts and faster workflow

## Fast Scan Ceph significantly reduces motion artifacts

Thanks to fast scan Ceph, PaX-i Insight minimizes motion artifact and enable faster workflow. It also produces superb diagnostic images, which will be a source of pride for dental practice, and improve the safety of your patients.

### Great Clinical Care with **FAST SCAN CEPH INNOVATION**

**CEPH** 