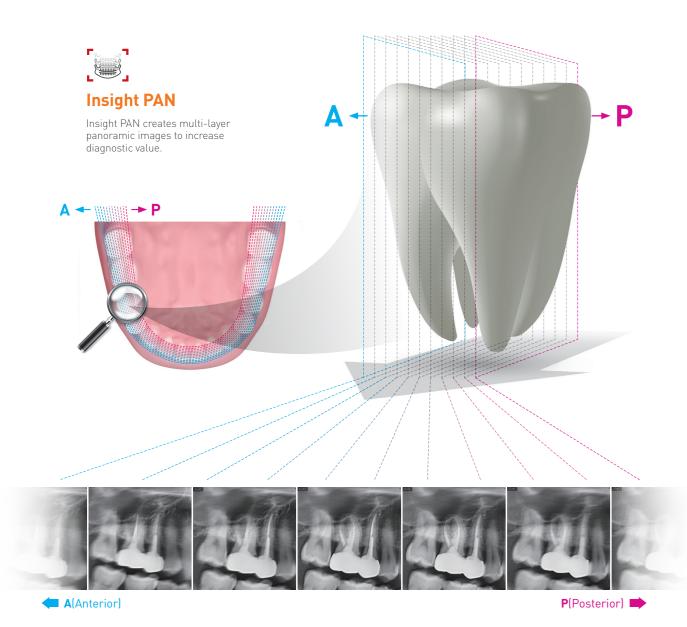

## **Insight PAN**

• Advanced image solution with depth added panorama

## Advanced image solution with Insight PAN

Insight PAN provided by PaX-i Insight is a step forward technology from the traditional way of acquiring images along a single focal layer. It acquires multi-layer images and automatically combining them to provide depth information to panoramic image.

Every patient has different types of arch. For incisor area, the inclination of tooth may differ from person to person. Conventional panoramic image showed overall arch structure on a focal layer so it is difficult to get a clear panoramic image.

Now, Insight PAN serves multi layers which add depth to panoramic image. It allows you to have insight with the depth information.