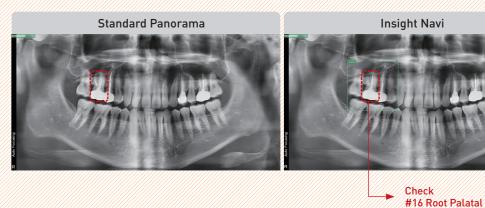

#### **Insight Navi**

Insight Navi on EzDent-i is a specialized feature for Insight PAN. It allows you to obtain depth information in both anterior-posterior directions in a panoramic image.

Insight Navi provides extra slices of selected region (ROI). By exploring extra sliced images, you can find mesiobuccal, distobuccal and even palatal roots.

#### Increase diagnostic accuracy with extra sliced images

With Insight Navi, discover

M Broken file or root fracture

PaX-i Insight\_2018.01 New Logo.indd 7-9 2018. 1. 25. 오후 8:03