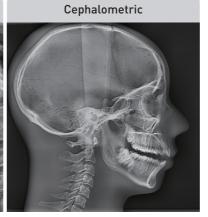

## Fast Scan Ceph

- 1.9 second short scan time produces superb image quality
- Reduced motion artifacts and faster workflow

## Fast Scan Ceph significantly reduces motion artifacts

Thanks to fast scan Ceph, PaX-i Insight minimizes motion artifact and enable faster workflow. It also produces superb diagnostic images, which will be a source of pride for dental practice, and improve the safety of your patients.

### Great Clinical Care with **FAST SCAN CEPH INNOVATION**

**CEPH** 