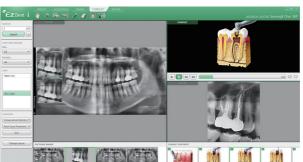

## Quick and easy 2D dental imaging software, EzDent-i

EzDent-i provides a wide array of functions designed to streamline the dental workflow. It conveniently performs specialized diagnosis and consultation via our easy-to-use user interface.

· Depth information with Insight Navi

2-click implant simulationNatural tooth whitening simulationSimplified canal tracing

· 244 consultation videos · Add user-created consultation

#### **Insight Navi**

Insight Navi on EzDent-i is a specialized feature for Insight PAN. It allows you to obtain depth information in both anterior-posterior directions in a panoramic image.

Insight Navi provides extra slices of selected region (ROI). By exploring extra sliced images, you can find mesiobuccal, distobuccal and even palatal roots.